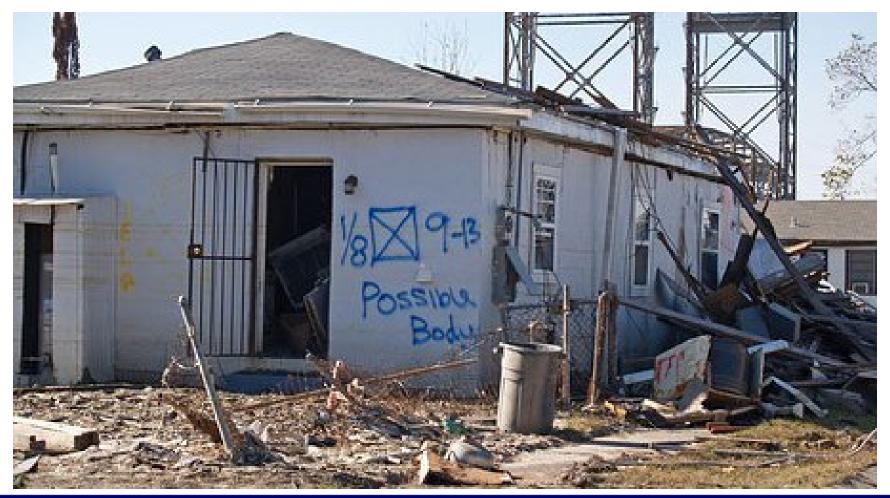

ort Hazards, ASD), visual support such as maps and data used in assessing the hazard should be included.
- A Noise Assessment Location (NAL) should be conducted where any proposed outdoor gathering areas is planned. If these areas exceed 65dB, mitigation will be required.
- Traffic data used to support the noise assessment from sources such as Railroads, Airports, and State Transportation Agencies must be included in the report. Only the most recent data at the time of the report should be considered.
- When the site is suspected to have 'normally unacceptable' or 'unacceptable' noise conditions, consultation with HUD should begin immediately to discuss alternatives, mitigation planning, and any additional requirements.







#### Flood issues





## Floodways





#### Flood Aftermath





## Floodplain (ingress/egress?)





#### Floodplains & Floodways

- How will your project run-off affect Floodways and Wetlands?
  - "Incidental" portion of the site?
  - Access Roads, Parking, Common Areas in 100-year floodplain – not incidental.
  - Excessive fill used on site soils study needed?
  - Might need 8-step review alternate site considered?
  - Do plans include use of Pervious surfaces, plantings, retention ponds?





#### Incidental Floodplains



Site contains 100-year floodplain

Floodplain is incidental

Project may proceed either: By meeting conditions in § 55.12(c)(7), OR

By completing 8-Step Process



#### 8 Step vs. 5 Step?

- 8 Step used for New Construction
  - notify the public and consider alternate sites..

- 5 Step used for Rehabs...
  - Can't move the si