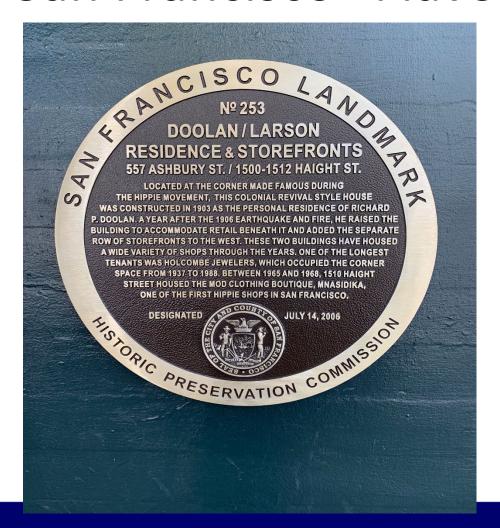

# SHPO/Historic Preservation San Francisco "Flavor"

# Iconic Historic Haight Ashbury Building, San Francisco