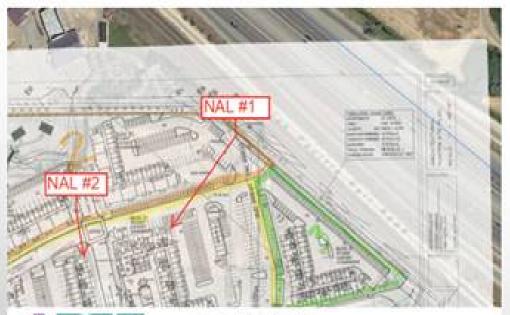

#### Noise Study

- 45db and 65db achievable?
- 70-75db 33STC attenuation needed
- Test assumptions:
  - Are NALs correct and sufficient on Site Plans?
  - Roads and Off ramp speeds accurate?
  - Set-backs for buildings correct?
  - Trucks vs. Cars Daily Volume?
  - Projected 10-years?
- Do Plans & Specs support mitigation?

#### **Best Practice:**

- As with any environmental item where measurements are used to assess the effects of a hazard (i.e. Noise, Airport Hazards, ASD), visual support such as maps and data used in assessing the hazard should be included.
- A Noise Assessment Location (NAL) should be conducted where any proposed outdoor gathering areas is planned. If these areas exceed 65dB, mitigation will be required.
- Traffic data used to support the noise assessment from sources such as Railroads, Airports, and State Transportation Agencies must be included in the report. Only the most recent data at the time of the report should be considered.
- When the site is suspected to have 'normally unacceptable' or 'unacceptable' noise conditions, consultation with HUD should begin immediately to discuss alternatives, mitigation planning, and any additional requirements.