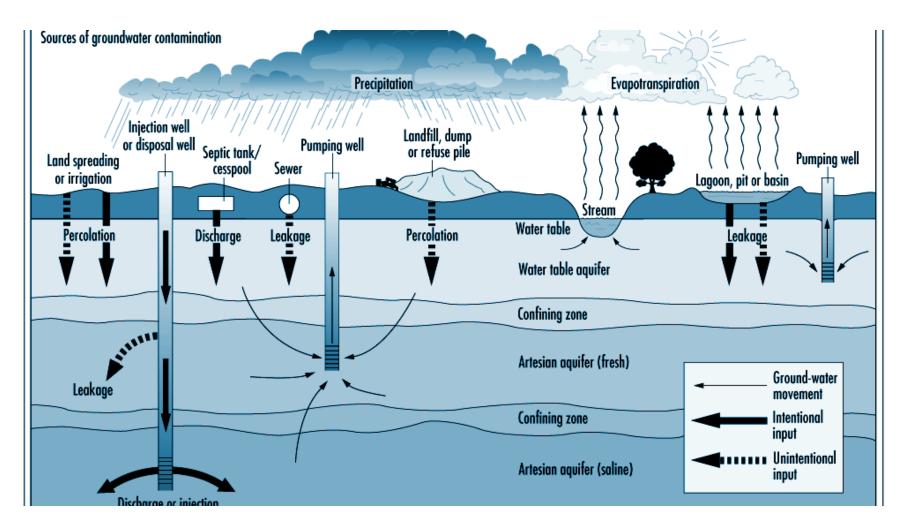

### **Toxics/Contamination**

#### Contamination – Phase 1/2

- Previous Hazardous Use/spills,
- Previous Super Fund Site MAP 9.3
- Must have Closure/No Further Action letter and indication "site safe for human habitation"
- PCBs, Underground Storage Tanks, Explosive tanks nearby, Asbestos, LBP, Radon
- Contaminated Fill Dumped on Site

# Contamination continued and Other Topics:

- Adjacent Property Uses/Contamination (dry cleaner, automotive, etc)
- High Pressure Pipelines
- High Voltage Transmission Lines/Transmitter
   Towers Fall Zone Engineer Study needed?

#### Toxics/Contamination

#### **Toxics Reminders**

- MAP 9.3 Superfund sites require a letter from Agency with jurisdiction (e.g. EPA) that site is safe for human habitation.
- Narrative must address this fully or delays may result
- Review reports and recommendations and accurately reflect
- Make hard decisions early on

### Contamination "Case Study"

- HUD FHA MF deal. New Construction less than 200 units. Lender Narrative: toxics underground with "mitigation plan in place" (w/Spec Conds to Firm), and Phase 1 states "implementation of plan is not currently effective, but will be in two years"...
- IS THIS SUFFICIENT FOR HUD TO ISSUE A <u>FIRM</u>
  <u>COMMITMENT</u>??? Why or why not? Was Ch. 9.3 fully addressed?
- What steps did HUD take internally???