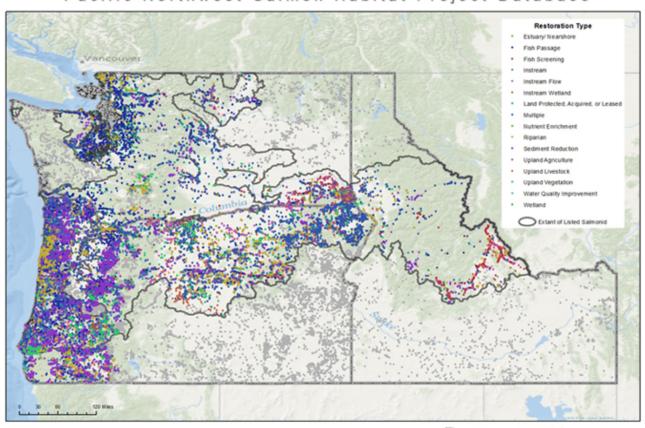

#### Pacific NW Salmon Habitat

Pacific Northwest Salmon Habitat Project Database