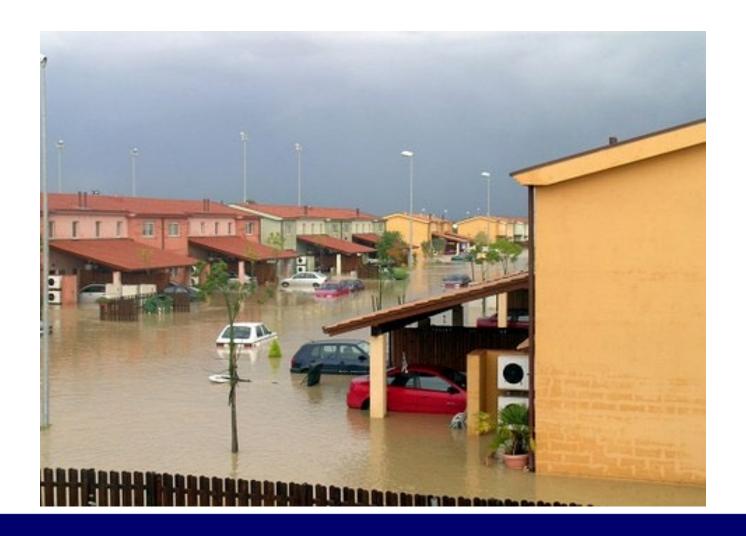

h as maps and data used in assessing the hazard should be included.
- A Noise Assessment Location (NAL) should be conducted where any proposed outdoor gathering areas is planned. If these areas exceed 65dB, mitigation will be required.
- Traffic data used to support the noise assessment from sources such as Railroads, Airports, and State Transportation Agencies must be included in the report. Only the most recent data at the time of the report should be considered.
- When the site is suspected to have 'normally unacceptable' or 'unacceptable' noise conditions, consultation with HUD should begin immediately to discuss alternatives, mitigation planning, and any additional requirements.







#### Flood issues





## Floodways





#### Flood Aftermath





## Floodplain (ingress/egress?)





#### Floodplains & Floodways

- How will your project run-off affect Floodways and Wetlands?
  - "Incidental" portion of the site?
  - Access Roads, Parking, Common Areas in 100-year floodplain – not incidental.
  - Excessive fill used on site soils study needed?
  - Might need 8-step review alternate site considered?
  - Do plans include use of Pervious surfaces, plantings, retention ponds?





#### Incidental Floodplains



Site contains 100-year floodplain

Floodplain is incidental

Project may proceed either: By meeting conditions in § 55.12(c)(7), OR

By completing 8-Step Process



#### 8 Step vs. 5 Step?

- 8 Step used for New Construction
  - notify the public and consider alternate sites..

- 5 Step used for Rehabs...
  - Can't move the site but can you mitigate effects of ru