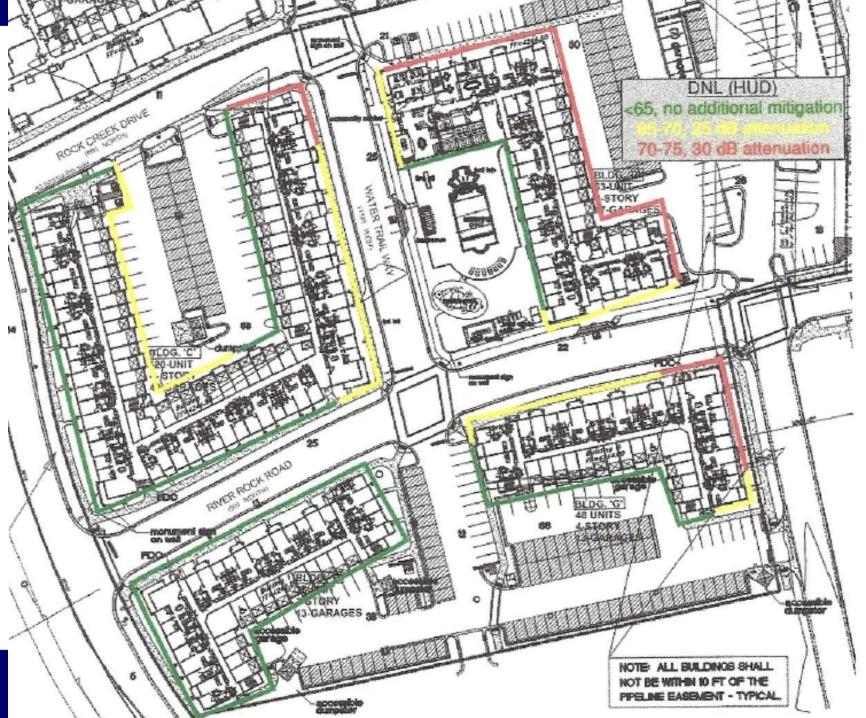

#### Noise Study

- 45db and 65db achievable?
- 70-75db 33STC attenuation needed
- Test assumptions:
  - Are NALs correct and sufficient on Site Plans?
  - Roads and Off ramp speeds accurate?
  - Set-backs for buildings correct?
  - Trucks vs. Cars Daily Volume?
  - Projected 10-years?
- Do Plans & Specs support mitigation?

#### NOISE ABATEMENT AND CONTROL

|                     | T |
|---------------------|---|
| Multimodal Planning | - |

Arterna Department of Trereportation

|                                                                                                                                                                                                                                                                                                                                                                                                                                                                                                                                                                                                                                                                                                                                                                                                                                                                                                                                                                                                                                                                                                                                                                                                                                                                                                                                                                                                                                                                                                                                                                                                                                                                                                                                                                                                                                                                                                                                                                                                                                                                                                                                | 1000  | - Charles and the last              | 100                                                                                                                                                                                                                                                                                                                                                                                                                                                                                                                                                                                                                                                                                                                                                                                                                                                                                                                                                                                                                                                                                                                                                                                                                                                                                                                                                                                                                                                                                                                                                                                                                                                                                                                                                                                                                                                                                                                                                                                                                                                                                                                            | 700     | -     | -      |           | -       | 1          | Part I |       |       |
|--------------------------------------------------------------------------------------------------------------------------------------------------------------------------------------------------------------------------------------------------------------------------------------------------------------------------------------------------------------------------------------------------------------------------------------------------------------------------------------------------------------------------------------------------------------------------------------------------------------------------------------------------------------------------------------------------------------------------------------------------------------------------------------------------------------------------------------------------------------------------------------------------------------------------------------------------------------------------------------------------------------------------------------------------------------------------------------------------------------------------------------------------------------------------------------------------------------------------------------------------------------------------------------------------------------------------------------------------------------------------------------------------------------------------------------------------------------------------------------------------------------------------------------------------------------------------------------------------------------------------------------------------------------------------------------------------------------------------------------------------------------------------------------------------------------------------------------------------------------------------------------------------------------------------------------------------------------------------------------------------------------------------------------------------------------------------------------------------------------------------------|-------|-------------------------------------|--------------------------------------------------------------------------------------------------------------------------------------------------------------------------------------------------------------------------------------------------------------------------------------------------------------------------------------------------------------------------------------------------------------------------------------------------------------------------------------------------------------------------------------------------------------------------------------------------------------------------------------------------------------------------------------------------------------------------------------------------------------------------------------------------------------------------------------------------------------------------------------------------------------------------------------------------------------------------------------------------------------------------------------------------------------------------------------------------------------------------------------------------------------------------------------------------------------------------------------------------------------------------------------------------------------------------------------------------------------------------------------------------------------------------------------------------------------------------------------------------------------------------------------------------------------------------------------------------------------------------------------------------------------------------------------------------------------------------------------------------------------------------------------------------------------------------------------------------------------------------------------------------------------------------------------------------------------------------------------------------------------------------------------------------------------------------------------------------------------------------------|---------|-------|--------|-----------|---------|------------|--------|-------|-------|
| A SAME AND SHOULD SAME                                                                                                                                                                                                                                                                                                                                                                                                                                                                                                                                                                                                                                                                                                                                                                                                                                                                                                                                                                                                                                                                                                                                                                                                                                                                                                                                                                                                                                                                                                                                                                                                                                                                                                                                                                                                                                                                                                                                                                                                                                                                                                         | - 30  | UNION A                             | 1.00                                                                                                                                                                                                                                                                                                                                                                                                                                                                                                                                                                                                                                                                                                                                                                                                                                                                                                                                                                                                                                                                                                                                                                                                                                                                                                                                                                                                                                                                                                                                                                                                                                                                                                                                                                                                                                                                                                                                                                                                                                                                                                                           | -1000   | -88   | _      |           |         | - 4        | - 65   | -165  |       |
| Total Control of the  | +     | 2257.344                            | -                                                                                                                                                                                                                                                                                                                                                                                                                                                                                                                                                                                                                                                                                                                                                                                                                                                                                                                                                                                                                                                                                                                                                                                                                                                                                                                                                                                                                                                                                                                                                                                                                                                                                                                                                                                                                                                                                                                                                                                                                                                                                                                              |         | -10   |        |           | 100     | -9         | - 30   | 100   | -0    |
| ACCOUNTS LABORITHE                                                                                                                                                                                                                                                                                                                                                                                                                                                                                                                                                                                                                                                                                                                                                                                                                                                                                                                                                                                                                                                                                                                                                                                                                                                                                                                                                                                                                                                                                                                                                                                                                                                                                                                                                                                                                                                                                                                                                                                                                                                                                                             | - 5   | 1,000                               |                                                                                                                                                                                                                                                                                                                                                                                                                                                                                                                                                                                                                                                                                                                                                                                                                                                                                                                                                                                                                                                                                                                                                                                                                                                                                                                                                                                                                                                                                                                                                                                                                                                                                                                                                                                                                                                                                                                                                                                                                                                                                                                                |         | -52   |        | E:1       | _       | - 10       | 100    | 185   | - 11  |
| ACTUAL DESCRIPTION                                                                                                                                                                                                                                                                                                                                                                                                                                                                                                                                                                                                                                                                                                                                                                                                                                                                                                                                                                                                                                                                                                                                                                                                                                                                                                                                                                                                                                                                                                                                                                                                                                                                                                                                                                                                                                                                                                                                                                                                                                                                                                             | 1 5   | CONTRACTOR STATE                    | 100                                                                                                                                                                                                                                                                                                                                                                                                                                                                                                                                                                                                                                                                                                                                                                                                                                                                                                                                                                                                                                                                                                                                                                                                                                                                                                                                                                                                                                                                                                                                                                                                                                                                                                                                                                                                                                                                                                                                                                                                                                                                                                                            | 13.34   | 100   |        |           |         | - 5        | 1000   | 120   | - 13  |
| ACTION AND THE PROPERTY OF THE PARTY.                                                                                                                                                                                                                                                                                                                                                                                                                                                                                                                                                                                                                                                                                                                                                                                                                                                                                                                                                                                                                                                                                                                                                                                                                                                                                                                                                                                                                                                                                                                                                                                                                                                                                                                                                                                                                                                                                                                                                                                                                                                                                          | 1 3   | Editoria S. Scholand                | 1000                                                                                                                                                                                                                                                                                                                                                                                                                                                                                                                                                                                                                                                                                                                                                                                                                                                                                                                                                                                                                                                                                                                                                                                                                                                                                                                                                                                                                                                                                                                                                                                                                                                                                                                                                                                                                                                                                                                                                                                                                                                                                                                           | 18/05   | - 200 |        |           |         | - 8        | - 400  | 1300  |       |
| ACTUAL INFORMATION                                                                                                                                                                                                                                                                                                                                                                                                                                                                                                                                                                                                                                                                                                                                                                                                                                                                                                                                                                                                                                                                                                                                                                                                                                                                                                                                                                                                                                                                                                                                                                                                                                                                                                                                                                                                                                                                                                                                                                                                                                                                                                             | - 3   | ESCHART.                            | 120                                                                                                                                                                                                                                                                                                                                                                                                                                                                                                                                                                                                                                                                                                                                                                                                                                                                                                                                                                                                                                                                                                                                                                                                                                                                                                                                                                                                                                                                                                                                                                                                                                                                                                                                                                                                                                                                                                                                                                                                                                                                                                                            | 120     | 1.0   | -      | - 1       | -       | - 5        | - 100  | -10   |       |
| CONTRACTOR OF THE PROPERTY OF THE PERSON NAMED IN COLUMN 1                                                                                                                                                                                                                                                                                                                                                                                                                                                                                                                                                                                                                                                                                                                                                                                                                                                                                                                                                                                                                                                                                                                                                                                                                                                                                                                                                                                                                                                                                                                                                                                                                                                                                                                                                                                                                                                                                                                                                                                                                                                                     | 140   | Life out Life                       | 3,000                                                                                                                                                                                                                                                                                                                                                                                                                                                                                                                                                                                                                                                                                                                                                                                                                                                                                                                                                                                                                                                                                                                                                                                                                                                                                                                                                                                                                                                                                                                                                                                                                                                                                                                                                                                                                                                                                                                                                                                                                                                                                                                          | 1,000   | - 100 |        | - 19      |         | - 8        | - 52   | - 700 | - 34  |
|                                                                                                                                                                                                                                                                                                                                                                                                                                                                                                                                                                                                                                                                                                                                                                                                                                                                                                                                                                                                                                                                                                                                                                                                                                                                                                                                                                                                                                                                                                                                                                                                                                                                                                                                                                                                                                                                                                                                                                                                                                                                                                                                | 1 1/5 | CONTRACTOR AND ADDRESS              | 1.00                                                                                                                                                                                                                                                                                                                                                                                                                                                                                                                                                                                                                                                                                                                                                                                                                                                                                                                                                                                                                                                                                                                                                                                                                                                                                                                                                                                                                                                                                                                                                                                                                                                                                                                                                                                                                                                                                                                                                                                                                                                                                                                           | - 100   | -00   |        | L125      |         | - 5        | - 10   | - 65  | -51   |
| AND ADDRESS OF THE PARTY OF THE | 1.00  |                                     | The state of the s | 1       |       | CHARLE | 1         | and the | COLUMN TWO | THE R. | and I | 1     |
| DIE DON DE DO                                                                                                                                                                                                                                                                                                                                                                                                                                                                                                                                                                                                                                                                                                                                                                                                                                                                                                                                                                                                                                                                                                                                                                                                                                                                                                                                                                                                                                                                                                                                                                                                                                                                                                                                                                                                                                                                                                                                                                                                                                                                                                                  | 1144  |                                     | 100                                                                                                                                                                                                                                                                                                                                                                                                                                                                                                                                                                                                                                                                                                                                                                                                                                                                                                                                                                                                                                                                                                                                                                                                                                                                                                                                                                                                                                                                                                                                                                                                                                                                                                                                                                                                                                                                                                                                                                                                                                                                                                                            | Table 1 | 70    | 100    | THE R. L. | 1000    | 200        |        | 100   | -     |
| ACCURATE AND ADDRESS OF THE PARTY AND ADDRESS  | - 10  | exper-                              | 100                                                                                                                                                                                                                                                                                                                                                                                                                                                                                                                                                                                                                                                                                                                                                                                                                                                                                                                                                                                                                                                                                                                                                                                                                                                                                                                                                                                                                                                                                                                                                                                                                                                                                                                                                                                                                                                                                                                                                                                                                                                                                                                            | - 100   | Links |        | 1.00      |         | - 14       | 150    | -     | - 400 |
| Single-land American                                                                                                                                                                                                                                                                                                                                                                                                                                                                                                                                                                                                                                                                                                                                                                                                                                                                                                                                                                                                                                                                                                                                                                                                                                                                                                                                                                                                                                                                                                                                                                                                                                                                                                                                                                                                                                                                                                                                                                                                                                                                                                           | -     | Janes College St. New Hollstownship | 1.00                                                                                                                                                                                                                                                                                                                                                                                                                                                                                                                                                                                                                                                                                                                                                                                                                                                                                                                                                                                                                                                                                                                                                                                                                                                                                                                                                                                                                                                                                                                                                                                                                                                                                                                                                                                                                                                                                                                                                                                                                                                                                                                           |         | 1,000 |        |           |         | -          |        |       |       |
| ACTORISED MAY STANK WAS ASSOCIATED                                                                                                                                                                                                                                                                                                                                                                                                                                                                                                                                                                                                                                                                                                                                                                                                                                                                                                                                                                                                                                                                                                                                                                                                                                                                                                                                                                                                                                                                                                                                                                                                                                                                                                                                                                                                                                                                                                                                                                                                                                                                                             | - 14  | Send of Security Street, Send       | 146                                                                                                                                                                                                                                                                                                                                                                                                                                                                                                                                                                                                                                                                                                                                                                                                                                                                                                                                                                                                                                                                                                                                                                                                                                                                                                                                                                                                                                                                                                                                                                                                                                                                                                                                                                                                                                                                                                                                                                                                                                                                                                                            | 100     | Line  |        | 146       |         | - 8        | -      | -     |       |
| projection, improvements                                                                                                                                                                                                                                                                                                                                                                                                                                                                                                                                                                                                                                                                                                                                                                                                                                                                                                                                                                                                                                                                                                                                                                                                                                                                                                                                                                                                                                                                                                                                                                                                                                                                                                                                                                                                                                                                                                                                                                                                                                                                                                       | -     | , mar more to                       |                                                                                                                                                                                                                                                                                                                                                                                                                                                                                                                                                                                                                                                                                                                                                                                                                                                                                                                                                                                                                                                                                                                                                                                                                                                                                                                                                                                                                                                                                                                                                                                                                                                                                                                                                                                                                                                                                                                                                                                                                                                                                                                                | _100    | - 100 |        | 110       | -       | _          |        | - 1   |       |

#### **Best Practice:**

- As with any environmental item where measurements are used to assess the effects of a hazard (i.e. Noise, Airport Hazards, ASD), visual support such as maps and data used in assessing the hazard should be included.
- A Noise Assessment Location (NAL) should be conducted where any proposed outdoor gathering areas is planned. If these areas exceed 65dB, mitigation will be required.
- Traffic data used to support the noise assessment from sources such as Railroads, Airports, and State Transportation Agencies must be included in the report. Only the most recent data at the time of the report should be considered.
- When the site is suspected to have 'normally unacceptable' or 'unacceptable' noise conditions, consultation with HUD should begin immediately to discuss alternatives, mitigation planning, and any additional requirements.