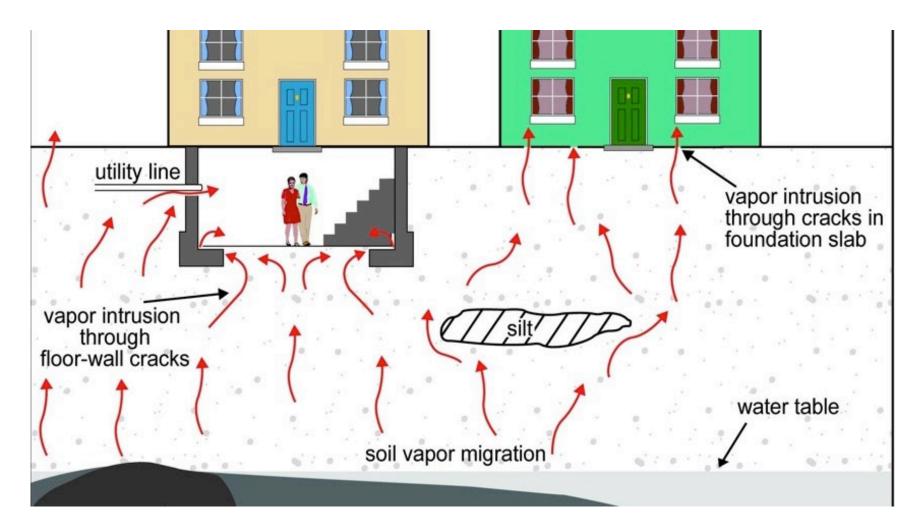

### **Toxics/Contamination**

#### Contamination – Phase 1/2

- Previous Hazardous Use/spills,
- Previous Super Fund Site MAP 9.3
- Must have Closure/No Further Action letter and indication "site safe for human habitation"
- PCBs, Underground Storage Tanks, Explosive tanks nearby, Asbestos, LBP, Radon
- Contaminated Fill Dumped on Site

# Contamination continued and Other Topics:

- Adjacent Property Uses/Contamination (dry cleaner, automotive, etc)
- High Pressure Pipelines
- High Voltage Transmission Lines/Transmitter
   Towers Fall Zone Engineer Study needed?

#### Toxics/Contamination

#### **Toxics Reminders**

- MAP 9.3 Superfund sites require a letter from Agency with jurisdiction (e.g. EPA) that site is safe for human habitation.
- Narrative must address this fully or delays may result
- Review reports and recommendations and accurately reflect
- Make hard decisions early on