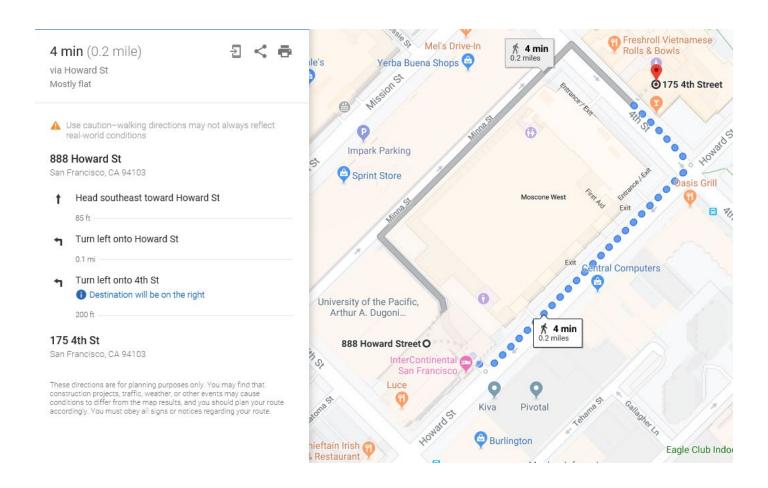

## MAP TO RECEPTION - TABLETOP TAP HOUSE

LOCATION: 175 4<sup>TH</sup> STREET, 4 MINUTE WALK FROM HOTEL

| Wednesday, September 11, 2019 |                                                                                                                                                                                                                              |                                                                                                                                                                                                                                                                                                                                                                                                                     |                                                                     |
|-------------------------------|------------------------------------------------------------------------------------------------------------------------------------------------------------------------------------------------------------------------------|---------------------------------------------------------------------------------------------------------------------------------------------------------------------------------------------------------------------------------------------------------------------------------------------------------------------------------------------------------------------------------------------------------------------|---------------------------------------------------------------------|
| <u></u>                       | Topic                                                                                                                                                                                                                        |                                                                                                                                                                                                                                                                                                                                                                                                                     | Speakers                                                            |
| 7:15 am –<br>9:00 am          | CONTINENTA<br>BREAKFAST<br>LOCATION: 3 <sup>RD</sup> F                                                                                                                                                                       | _                                                                                                                                                                                                                                                                                                                                                                                                                   | SPONSORED BY: WELLS FARGO MULTIFAMILY CAPITAL                       |
| 9:00 am –<br>11:00 am         | LENDER AND H<br>(INVITATION O                                                                                                                                                                                                | ONLY)                                                                                                                                                                                                                                                                                                                                                                                                               | MODERATORS: STEPHANIE MCFADDEN AND TERRY WELLMAN SPONSORED BY: WMAC |
| 8:00 am –<br>5:15 pm          | 221(D)(4) TR<br>LOCATION: 3RD<br>BALLROOM                                                                                                                                                                                    | FLOOR GRAND                                                                                                                                                                                                                                                                                                                                                                                                         | HOST: SCOTT THURMAN, TERRY WELLMAN SPONSORED BY: WMAC               |
|                               | 8:00 – 8:30 am<br>8:30 – 9:30 am<br>9:30 – 10:15 am<br>10:15 – 10:30 am<br>10:30 – 11:15 am<br>11:15 – 12:15 pm<br>12:15 – 1:15 pm<br>1:15 – 3:15 pm<br>3:15 - 3:30 pm<br>3:30 – 4:15 pm<br>4:15 – 5:00 pm<br>5:00 – 5:15 pm | Welcome / General Overview of 221(d)(4) Appraisal and Market Study Architectural, Engineering, and Cost Reviews Break – Sponsor: Carlton Fields Environmental Part I – (Who's Who, IOI, Escrows & Reserves) Lunch (Pacific Terrace) – Sponsor: Partner Engineering & Science Part II – (Stages of UW, Risks/Mitigants, Best Practices) Break – Sponsor: Carlton Fields Closings Construction Administration Wrap-Up |                                                                     |