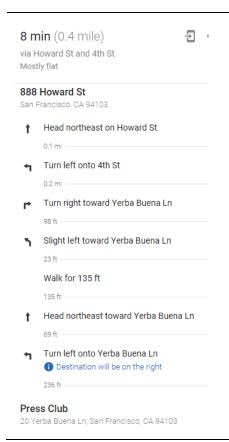

# WELCOME RECEPTION – Press Club

LOCATION: 20 YERBA BUENA LANE, 8 MINUTE WALK FROM HOTEL

BRING YOUR NAME BADGE FOR ENTRY

Join us for a sampling of California Wines and light appetizers at this spacious wine bar and lounge.