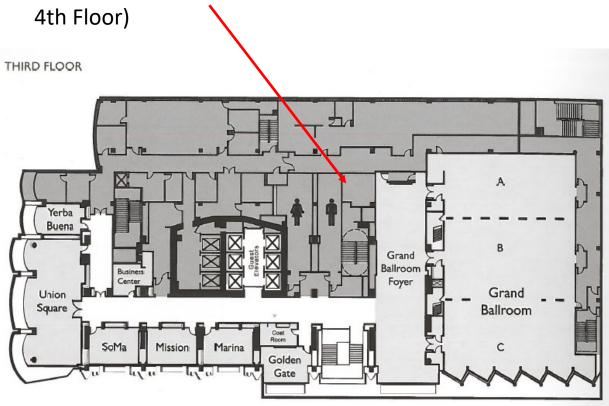

## Map of 3rd Floor

- Registration and Breaks Grand Ballroom Foyer
- **Grand Ballroom** A, B and C
- Additional Dining Seating Marina, Mission, SoMa
- Wednesday Lender & HUD Roundtable Union Square
- **Stairwell access to Lunch venue** (Pacific Terrace on the 4th Floor)