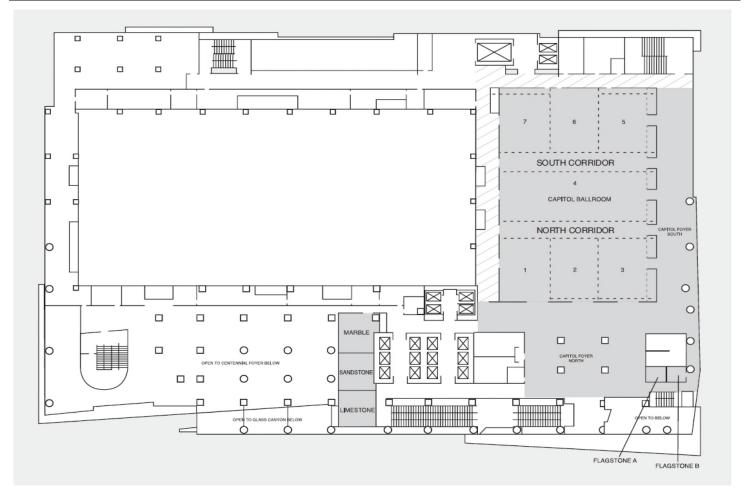

### **Conference Floor Map**

| WiFi Access in Meeting Rooms |          |  |  |  |  |
|------------------------------|----------|--|--|--|--|
| WiFi Network Name: WMAC      |          |  |  |  |  |
| WiFi Password:               | WMAC2022 |  |  |  |  |