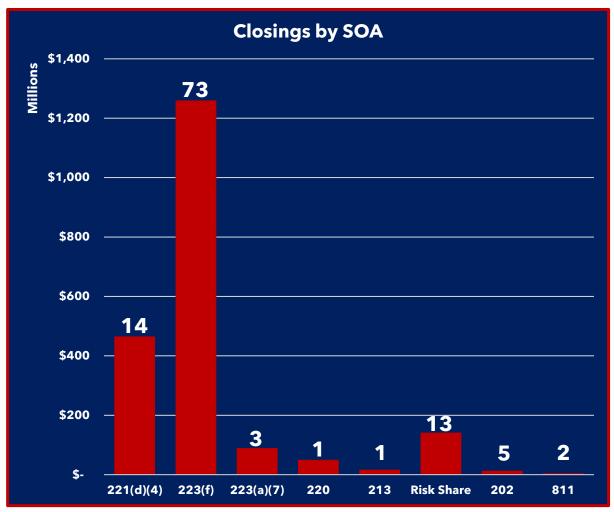

### FY23 YTD - Closings as of 09.12

- 112 Closings worth \$2.05B
- 65 affordable closings representing 6,923 units and \$934MM.