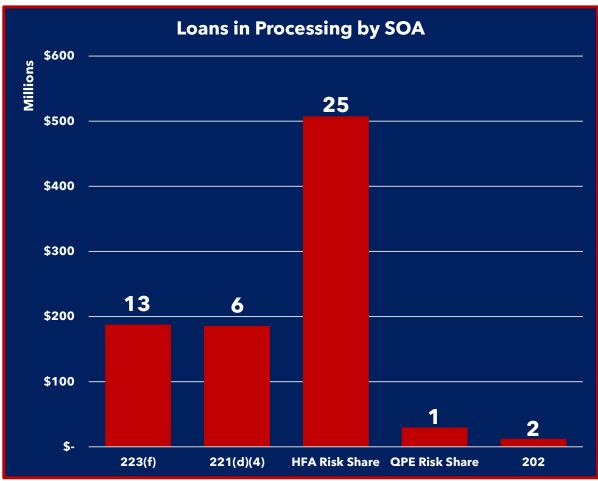

## In Processing as of 09.12

- 47 Loans worth \$922MM in Processing
- Over 75% of Deals are Affordable