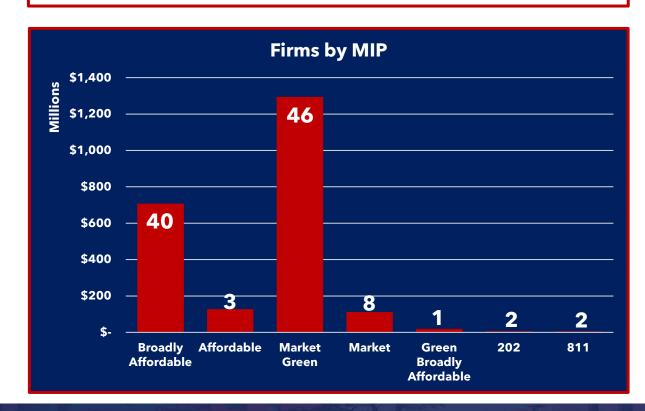

#### FY23 YTD - Firms Issued as of 09.12

- 102 FCs worth \$2.27B
- Issued 44 FCs representing 6,040 units and \$866MM for affordable properties.