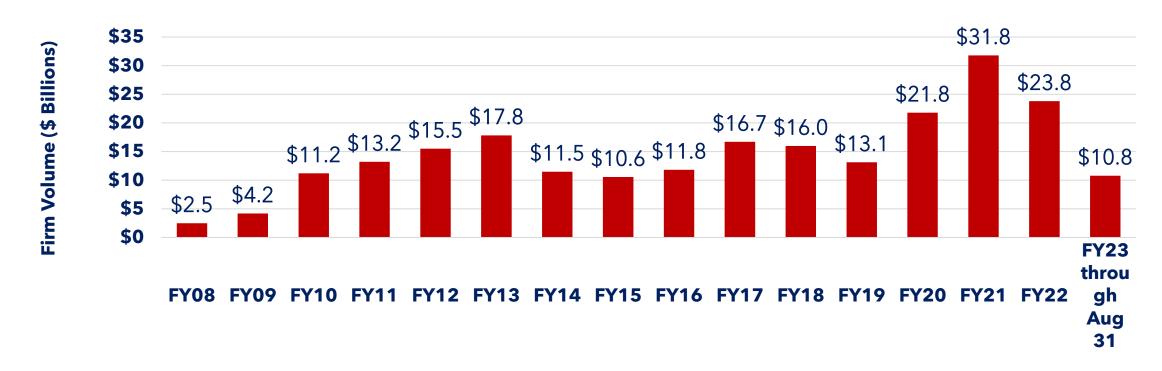

## Firm Commitment Volume FY08 - FYTD23

Volume (\$B) \$2.5 \$4.2 \$11.2 \$13.2 \$15.5 \$17.8 \$11.5 \$10.6 \$11.8 \$16.7 \$16.0 \$13.1 \$21.8 \$31.8 \$23.8 \$10.8 Firms Issued 452 503 1,059 1,358 1,554 1,815 1,120 993 915 1,101 942 751 1,132 1,687 1,126 553

Notes: Includes Risk-Sharing; does not include Firm Reissuances