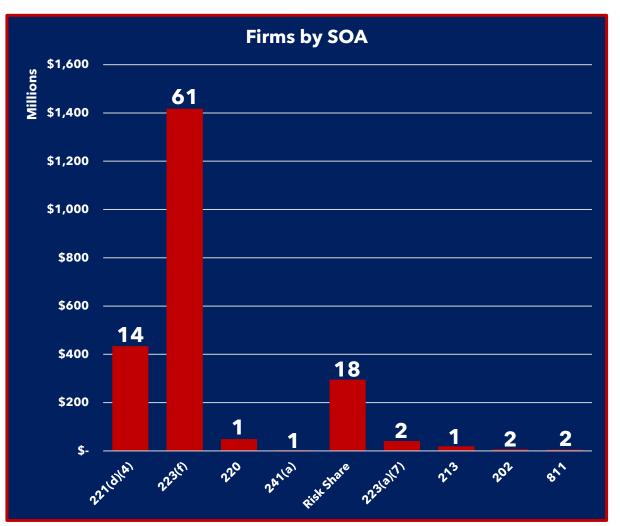

#### FY23 YTD - Firms Issued as of 09.12

- 102 FCs worth \$2.27B
- Issued 44 FCs representing 6,040 units and \$866MM for affordable properties.