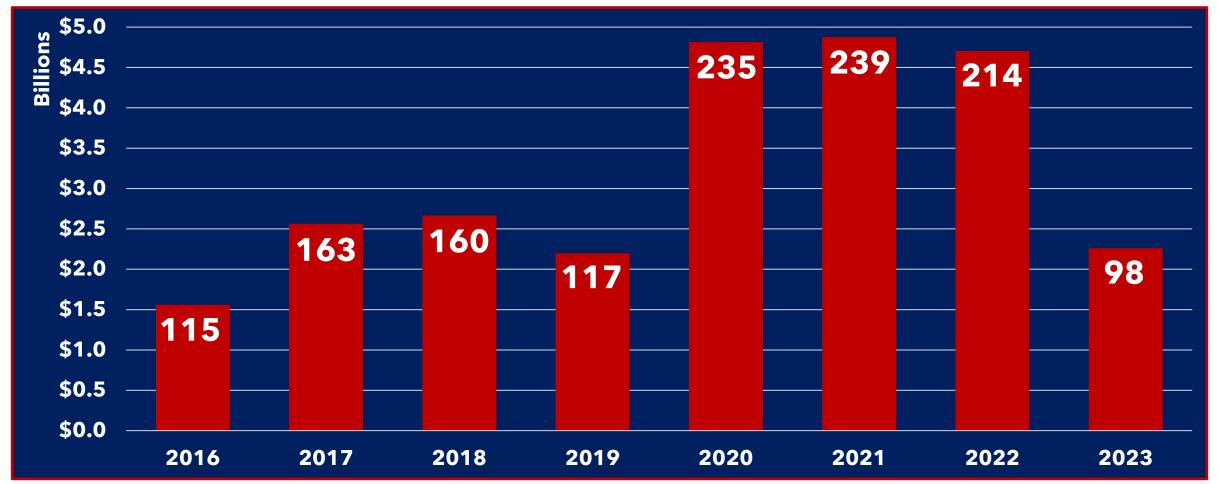

## Firm Commitment Volume FY08 - FYTD23

Volume (\$B) \$2.5 \$4.2 \$11.2 \$13.2 \$15.5 \$17.8 \$11.5 \$10.6 \$11.8 \$16.7 \$16.0 \$13.1 \$21.8 \$31.8 \$23.8 \$10.8 Firms Issued 452 503 1,059 1,358 1,554 1,815 1,120 993 915 1,101 942 751 1,132 1,687 1,126 553

Notes: Includes Risk-Sharing; does not include Firm Reissuances

## Firm Commitment Volume FY17 - FYTD23

Note: Does not include Firm Reissuances

## Firm Commitments by Fiscal Year

Data include WLS and Risk Share loans; 202s, 811s, and Firm Reissuances not included. FY23 current as of 09.12