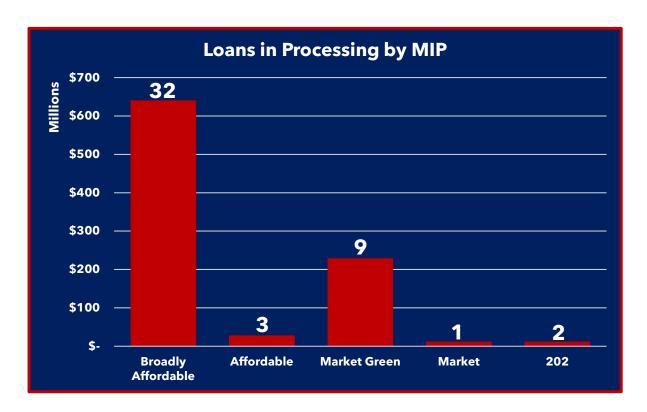

## In Processing as of 09.12

- 47 Loans worth \$922MM in Processing
- Over 75% of Deals are Affordable