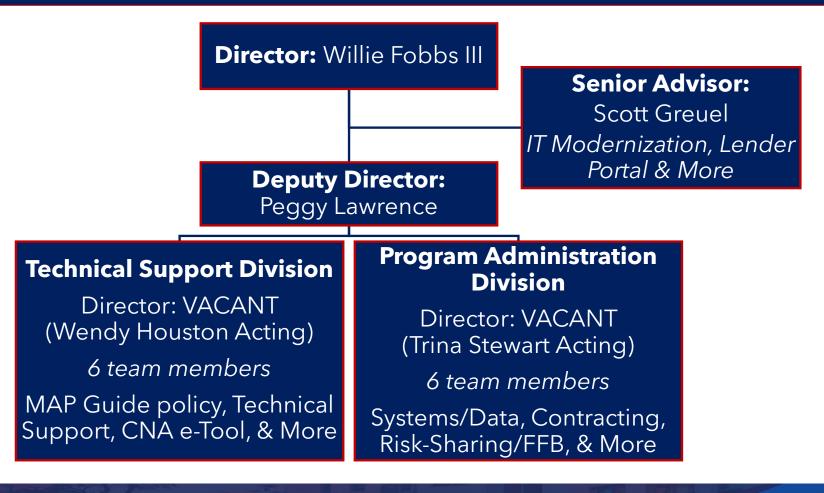

# Multifamily Production Headquarters Updates

OFFICE OF MULTIFAMILY HOUSING PROGRAMS

Willie Fobbs III, Director - Office of Multifamily Production Peggy Lawrence, Deputy Director - Office of Multifamily Production

## **HQ Leadership Updates**Office of Multifamily Production

## **Staffing Updates**

#### Management Updates:

Shannon Bergman
SF Asset Management Director

Jocelyn Sison SF Underwriting Branch Chief