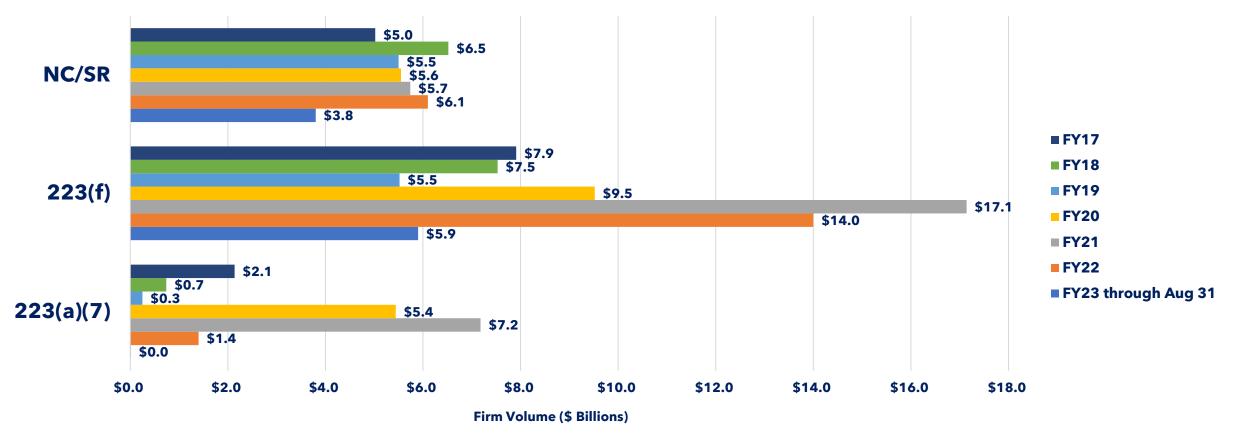

## Firm Commitment Volume FY17 - FYTD23

Note: Does not include Firm Reissuances

## Firm Commitments by Fiscal Year

Data include WLS and Risk Share loans; 202s, 811s, and Firm Reissuances not included. FY23 current as of 09.12