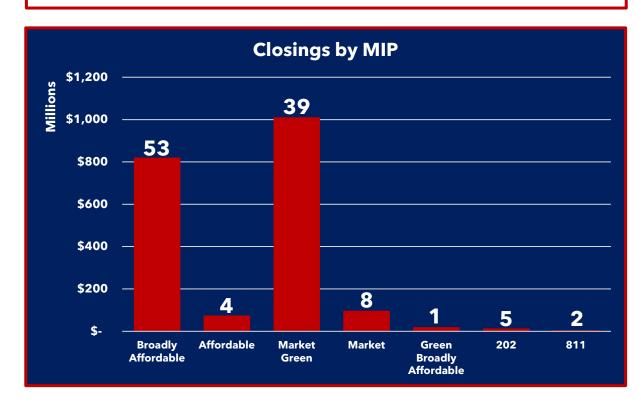

### FY23 YTD - Closings as of 09.12

- 112 Closings worth \$2.05B
- 65 affordable closings representing 6,923 units and \$934MM.